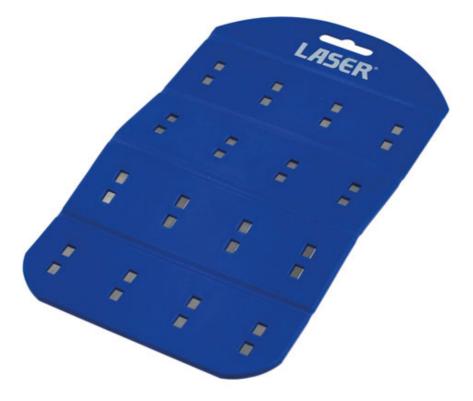

## **Magnetic Flexible Mat**

A low profile magnetic flexible tool and parts holder featuring 16 strong magnets embedded into the non-marring thermoplastic mat to hold tools and components, keeping them exactly where they are needed. The mat will fold, bend, or curve around any surface it's needed to, and will lay flat for easy storage when done. Ideal for use on the vehicle, in the tool box, or any other suitable ferrous surface.

## **Additional Information**

- · Multi-purpose flexible magnetic mat, ideal for parts, fixings & small tools.
- Size: 220 x 140 x 5mm.
- Manufactured from non-marring thermoplastic (TPE).
- Features 16 x strong (rare-earth) magnets (each: 25mm x 5mm).
- Ideal for bicycle mechanics, automotive technicians, electricians, jewellers, modellers, hobbyists & DIYers.