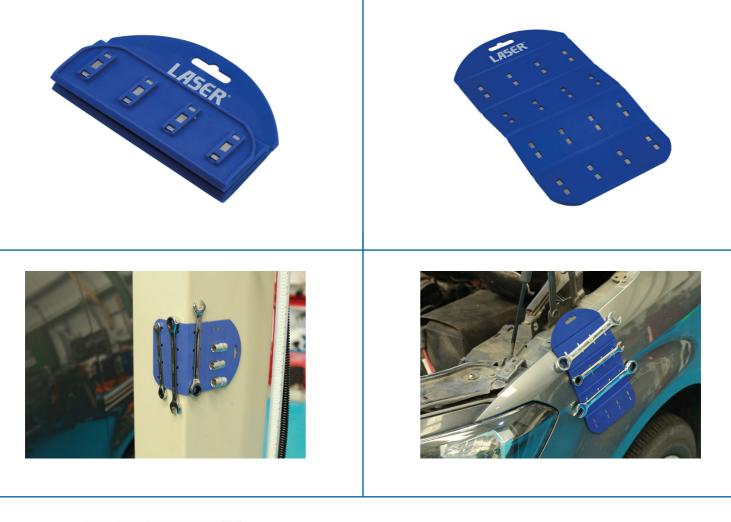

## **Magnetic Flexible Mat**

A low profile magnetic flexible tool and parts holder featuring 16 strong magnets embedded into the non-marring thermoplastic mat to hold tools and components, keeping them exactly where they are needed. The mat will fold, bend, or curve around any surface it's needed to, and will lay flat for easy storage when done. Ideal for use on the vehicle, in the tool box, or any other suitable ferrous surface.

## **Additional Information**

- · Multi-purpose flexible magnetic mat, ideal for parts, fixings & small tools.
- Size: 220 x 140 x 5mm.
- Manufactured from non-marring thermoplastic (TPE).
- Features 16 x strong (rare-earth) magnets (each: 25mm x 5mm).
- Ideal for bicycle mechanics, automotive technicians, electricians, jewellers, modellers, hobbyists & DIYers.